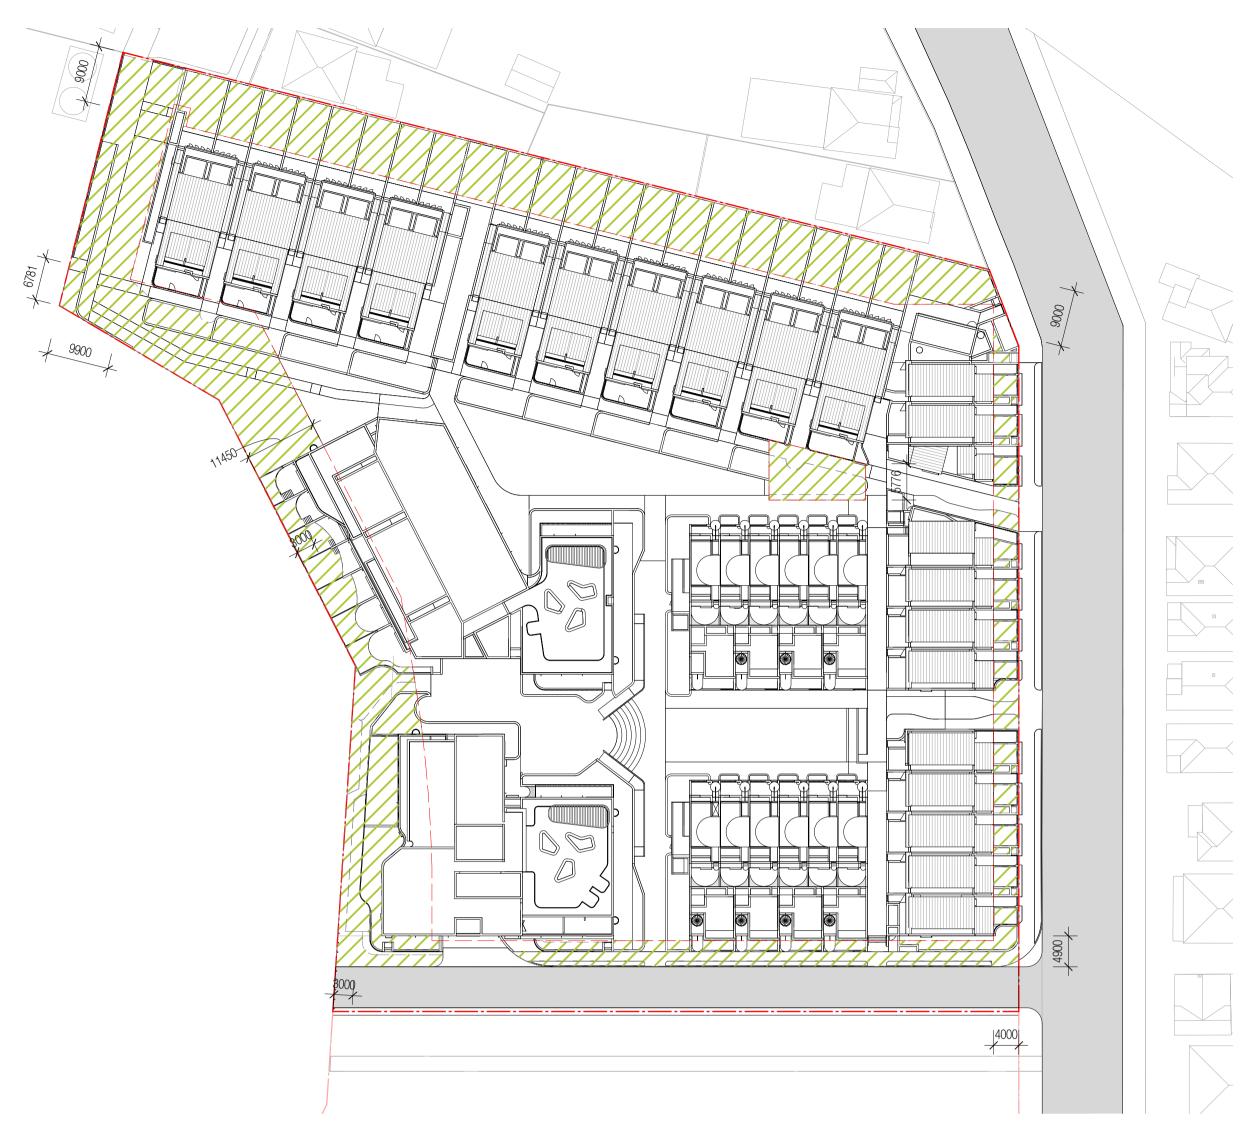

# Deep Soil

# PROPOSED DEEP SOIL

Site Area 16,220m<sup>2</sup>

Deep Soil Area 2,812m<sup>2</sup>

Total % 17%

NOTE: DEEP SOIL CALCULATION EXCLUDES PATHS

In accepting and utilising this document the recipient agrees that SJB Architecture (NSW) Pty. Ltd. ACN 081 094 724 T/A SJB Architects, retain all common law, statutory law and other rights including copyright and intellectual property rights. The recipient agrees not to use this document for any purpose other than its intended use; to waive all claims against SJB Architects resulting from unauthorised changes; or to reuse the document on other projects without the prior written consent of SJB Architects. Under no circumstances shall transfer of this document be deemed a sale. SJB Architects makes no warranties of fitness for any purpose. The Builder/Contractor shall verify job dimensions prior to any work commencing. Use figured dimensions only. Do not scale drawings.