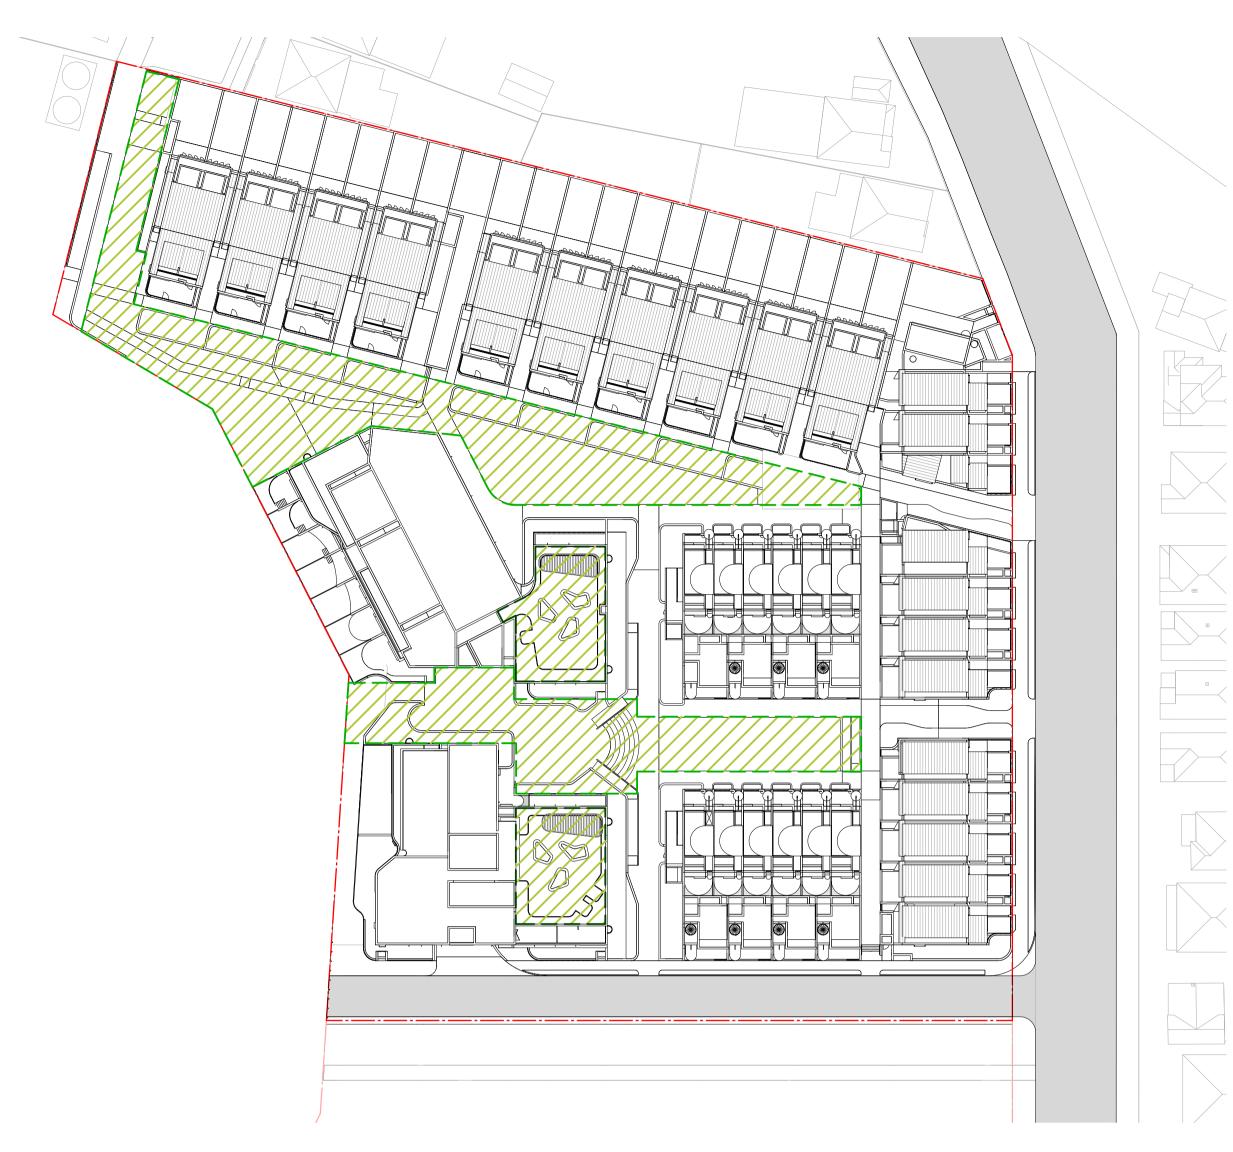

## **Communal Open Space**

Ground North 1635m<sup>2</sup>
Ground South 885m<sup>2</sup>
Ground Total 2,520m<sup>2</sup>

Building B Roof 260m<sup>2</sup>
Building C Roof 275m<sup>2</sup>

Total Area 3,055m<sup>2</sup>

### Ashbury FMBM Pty Ltd

Project

Milton St

Client

Milton Street

149-163 Milton Street Ashbury NSW 2193

Drawing Name

Open Space